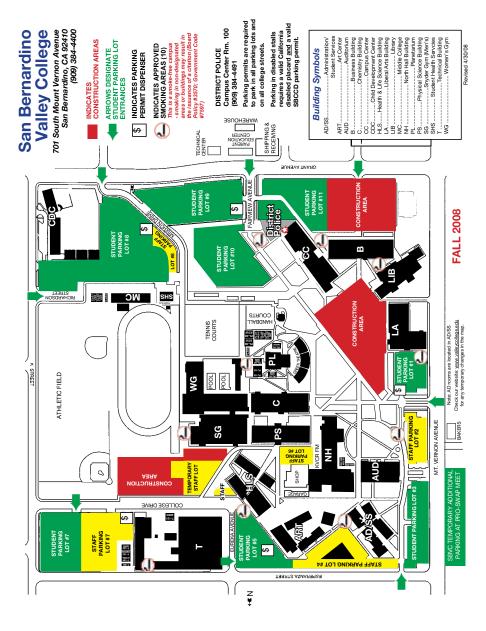

# San Bernardino Valley College

SHORT-TERM CLASSES
FALL 2008

(909) 384-4400 www.valleycollege.edu

Your future starts here.

| DEPARTMENT OFFICE                                              | LOCATION | PHONE<br>NUMBER      | OPEN OFFICE HOURS                                                                           |
|----------------------------------------------------------------|----------|----------------------|---------------------------------------------------------------------------------------------|
| Campus Business Office (includes Parking)                      | AD 206   | 384-4453<br>384-8288 | 8:00 am – 4:30 pm Monday-Friday                                                             |
| Bookstore                                                      | CC 123   | 384-4435             | 7:45 am – 7:00 pm Monday – Thursday<br>7:45 am – 4:00 pm Friday                             |
| Library                                                        | LIB      | 384-4448             | 7:30 am – 9:30 pm Monday – Thursday<br>7:30 am – 4:30 pm Friday and Saturday                |
| Admissions & Registration<br>Transcripts<br>Veterans' Services | AD 100   | 384-4401             | 8:00 am - 7:00 pm Monday -Thursday<br>8:00 am - 4:00 pm Friday                              |
| Assessment (Testing)                                           | AD 101   | 384-8959             | 8:00 am – 4:30 pm Monday, Wednesday<br>and Friday<br>8:00 am – 7:00 pm Tuesday and Thursday |
| Counseling Services                                            | AD 103   | 384-4404             | 8:00 am - 7:00 pm Monday -Thursday<br>8:00 am - 4:30 pm Friday                              |
| Disabled Student<br>Programs and Services                      | AD 105   | 384-4443             | 8:00 am -6:00 pm<br>Monday –Thursday                                                        |
| Financial Aid                                                  | AD 106   | 384-4403             | 8:00 am–5:00 pm Monday – Thursday<br>Limited Counter Services – Friday                      |
| Student Life (Picture taken for student ID card)               | CC 133   | 384-4474             | 9:00 am – 5:00 pm Monday – Friday                                                           |
| Transfer and<br>Career Services                                | AD 203   | 384-4407             | 8:00 am – 6:00 pm Monday –Fridays                                                           |